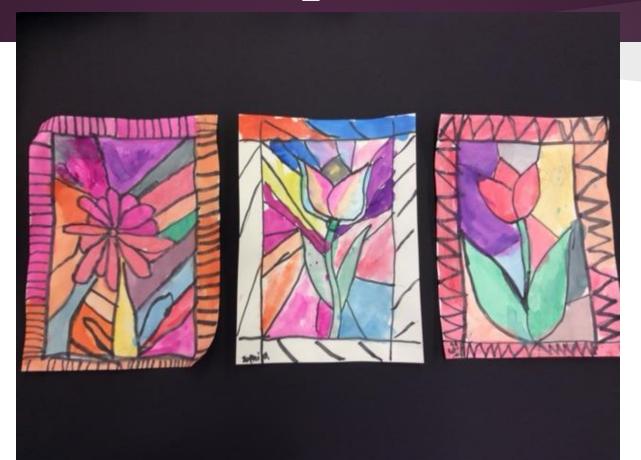

#### Stained Glass Flowers

Crayon Drawings, Paintings and Collage Paper

## Start by drawing a border

Use your ruler to create
A border to put your
Flower inside



#### Next we add a flower

Your flower goes inside The border



#### The flower...

Can be any type of flower...



#### When we add lines...

It will start to look
Like a Stained Glass Window



#### A Finished Example...

Looks like a Stained Glass Window

Lines drawn inside the border look like stained glass lead lines.



#### Finished Product:



## Today's Project...

Draw our Flowers and Borders with pencil and go over them with black marker to color inside next week!



### Student Examples



### Student Examples



### Student Examples



# More Examples...



### More Examples...



# More Examples...