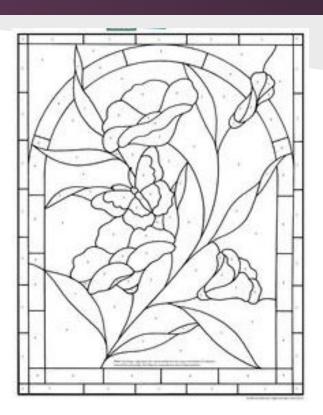

#### Stained Glass Flowers

Crayon Drawings, Paintings and Collage Paper

## Start by drawing a border

Use your ruler to create
A border to put your
Flower inside



#### Next we add a flower

Your flower goes inside The border



#### The flower...

Can be any type of flower...



#### When we add lines...

It will start to look
Like a Stained Glass Window



#### A Finished Example...

Looks like a Stained Glass Window

Lines drawn inside the border look like stained glass lead lines.



#### Finished Product:



## Today's Project...

Draw our Flowers and Borders with pencil and go over them with black marker to color inside next week!



### Student Examples



### Student Examples



### Student Examples



# More Examples...



### More Examples...



# More Examples...