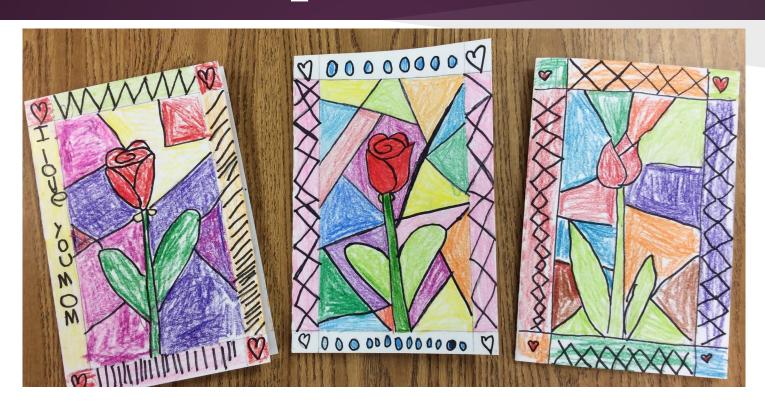

#### Stained Glass Flowers

Crayon Drawings, Paintings and Collage Paper

## Start by drawing a border

Use your ruler to create
A border to put your
Flower inside



#### Next we add a flower

Your flower goes inside The border



#### The flower...

Can be any type of flower...



#### When we add lines...

It will start to look
Like a Stained Glass Window



#### A Finished Example...

Looks like a Stained Glass Window

Lines drawn inside the border look like stained glass lead lines.



#### Finished Product:



## Today's Project...

Draw our Flowers and Borders with pencil and go over them with black marker to color inside next week!



### Student Examples



### Student Examples



### Student Examples



# More Examples...



### More Examples...



# More Examples...