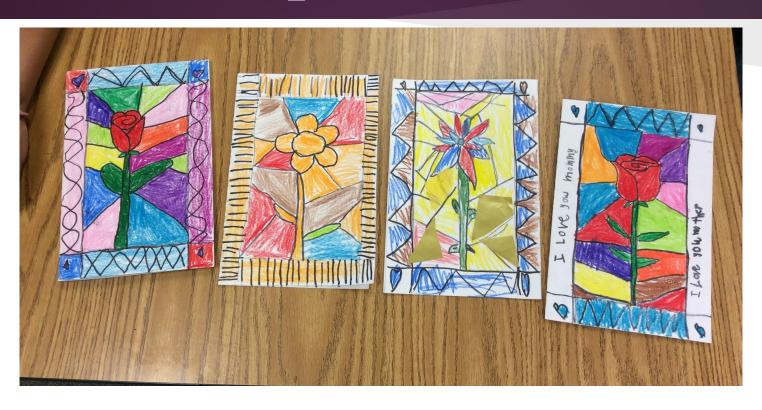

#### Stained Glass Flowers

Crayon Drawings, Paintings and Collage Paper

## Start by drawing a border

Use your ruler to create
A border to put your
Flower inside



#### Next we add a flower

Your flower goes inside The border



#### The flower...

Can be any type of flower...



#### When we add lines...

It will start to look
Like a Stained Glass Window



#### A Finished Example...

Looks like a Stained Glass Window

Lines drawn inside the border look like stained glass lead lines.



#### Finished Product:



## Today's Project...

Draw our Flowers and Borders with pencil and go over them with black marker to color inside next week!



### Student Examples



### Student Examples



### Student Examples



# More Examples...



### More Examples...



# More Examples...