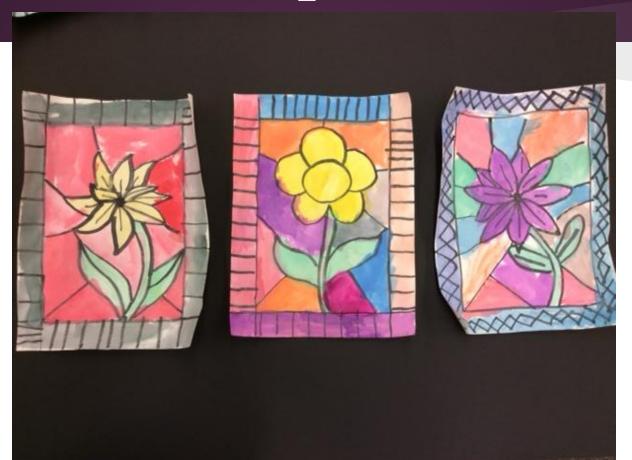

#### Stained Glass Flowers

Crayon Drawings, Paintings and Collage Paper

## Start by drawing a border

Use your ruler to create
A border to put your
Flower inside



#### Next we add a flower

Your flower goes inside The border



#### The flower...

Can be any type of flower...



#### When we add lines...

It will start to look
Like a Stained Glass Window



#### A Finished Example...

Looks like a Stained Glass Window

Lines drawn inside the border look like stained glass lead lines.



#### Finished Product:



## Today's Project...

Draw our Flowers and Borders with pencil and go over them with black marker to color inside next week!



### Student Examples



### Student Examples



### Student Examples



# More Examples...



### More Examples...



# More Examples...