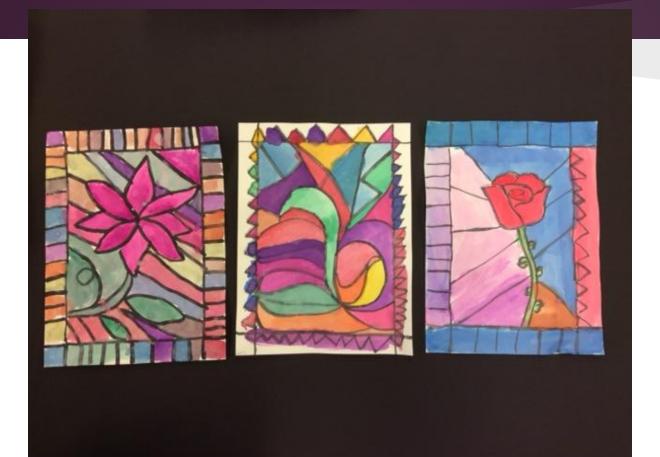

#### Stained Glass Flowers

Crayon Drawings, Paintings and Collage Paper

## Start by drawing a border

Use your ruler to create
A border to put your
Flower inside



#### Next we add a flower

Your flower goes inside The border



#### The flower...

Can be any type of flower...



#### When we add lines...

It will start to look
Like a Stained Glass Window



#### A Finished Example...

Looks like a Stained Glass Window

Lines drawn inside the border look like stained glass lead lines.



#### Finished Product:



## Today's Project...

Draw our Flowers and Borders with pencil and go over them with black marker to color inside next week!



### Student Examples



### Student Examples



### Student Examples



# More Examples...



### More Examples...



# More Examples...