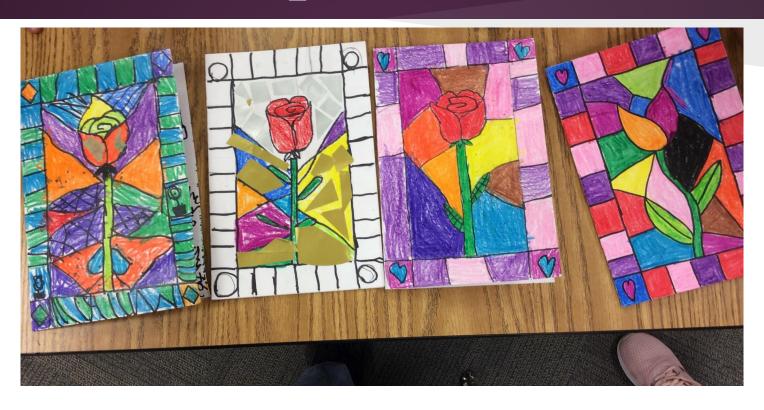

#### Stained Glass Flowers

Crayon Drawings, Paintings and Collage Paper

## Start by drawing a border

Use your ruler to create
A border to put your
Flower inside



#### Next we add a flower

Your flower goes inside The border



#### The flower...

Can be any type of flower...



#### When we add lines...

It will start to look
Like a Stained Glass Window



#### A Finished Example...

Looks like a Stained Glass Window

Lines drawn inside the border look like stained glass lead lines.



#### Finished Product:



## Today's Project...

Draw our Flowers and Borders with pencil and go over them with black marker to color inside next week!



### Student Examples



### Student Examples



### Student Examples



# More Examples...



### More Examples...



# More Examples...