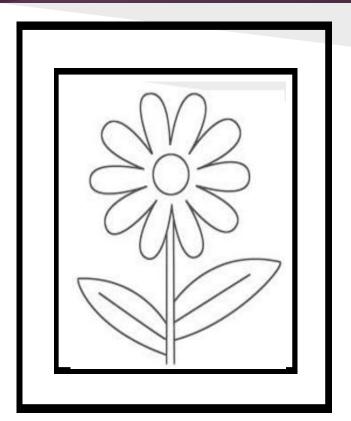

#### Next we add a flower

Your flower goes inside The border

#### The flower...

Can be any type of flower...