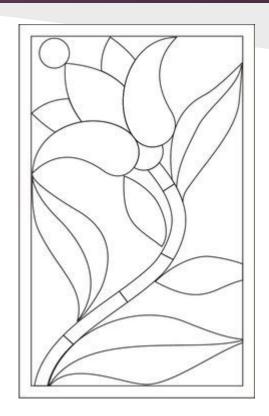

## Start by drawing a border

Use your ruler to create
A border to put your
Flower inside

#### Next we add a flower

Your flower goes inside The border

#### The flower...

Can be any type of flower...

#### When we add lines...

It will start to look
Like a Stained Glass Window

## Today's Project...

Draw our Flowers and Borders with pencil and go over them with black marker to color inside next week!