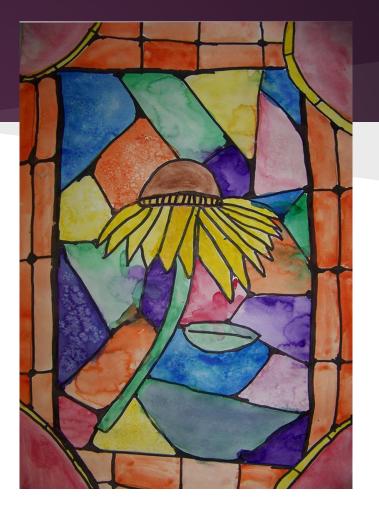

#### Stained Glass Flowers

Crayon Drawings, Paintings and Collage Paper

## Start by drawing a border

Use your ruler to create
A border to put your
Flower inside



#### Next we add a flower

Your flower goes inside The border



#### The flower...

Can be any type of flower...



#### When we add lines...

It will start to look
Like a Stained Glass Window



#### A Finished Example...

Looks like a Stained Glass Window

Lines drawn inside the border look like stained glass lead lines.



#### Finished Product:



## Today's Project...

Draw our Flowers and Borders with pencil and go over them with black marker to color inside next week!



### Student Examples



### Student Examples



### Student Examples



# More Examples...



### More Examples...



# More Examples...