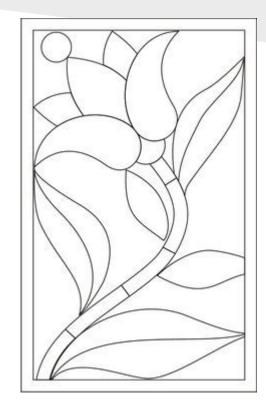

#### When we add lines...

It will start to look
Like a Stained Glass Window

#### A Finished Example...

Looks like a Stained Glass Window

Lines drawn inside the border look like stained glass lead lines.