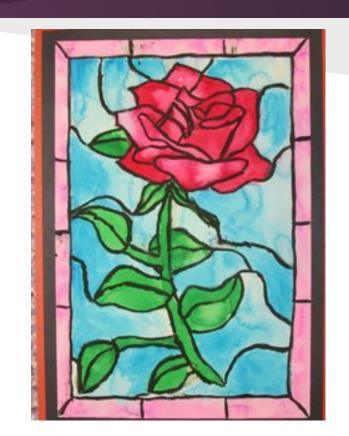

#### A Finished Example...

Looks like a Stained Glass Window

Lines drawn inside the border look like stained glass lead lines.

#### Finished Product: